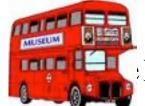

| _ | -    |      | 1    |
|---|------|------|------|
|   | ook  | at a | hiis |
|   | VUUI | ata  | ous. |

**Draw** a circle around the words which describe it.

| b     | oig   | new  | ugly  |        |
|-------|-------|------|-------|--------|
| dirty | short | old  | small | shiny  |
| clean | beaut | iful | long  | broken |

Write one other word about this bus.

**Draw** one of the wheels.

Look at the bus. 🕟

| XX/16-04 | •  | 4h a | 10 0 100 0 | O 10 | 10.11.00 h 0.11 | 0.10 | :49 |
|----------|----|------|------------|------|-----------------|------|-----|
| vv nat   | 18 | une  | name       | OL   | number          | OII  | Il! |

How many wheels does it have?

Does it have more, less or the same number of wheels as a car?

more

less

the same

**Touch** the outside of the bus. Do you think it is made of -

| wood    | 2 possa                                   |
|---------|-------------------------------------------|
| plastic |                                           |
| metal   |                                           |
| glass   |                                           |
| cloth   | De la |

**Climb** into the cab. Touch the inside of it. Can you find -

| wood    |       |
|---------|-------|
| metal   |       |
| glass   | □ BUS |
| cloth   |       |
| plastic |       |
|         |       |