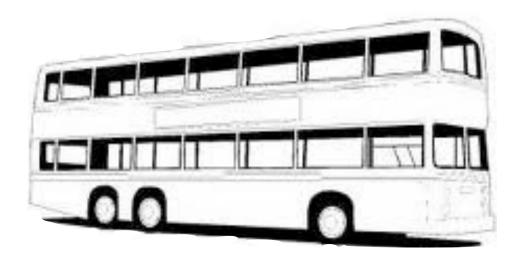

| _ | -    |      | 1    |
|---|------|------|------|
|   | ook  | at a | hiis |
|   | VUUI | ata  | ous. |

**Draw** a circle around the words which describe it.

| b     | oig   | new  | ugly  |        |
|-------|-------|------|-------|--------|
| dirty | short | old  | small | shiny  |
| clean | beaut | iful | long  | broken |

Write one other word about this bus.

**Draw** one of the wheels.

Look at the bus. 🕟

| XX/16-04 | •  | 4h a | 10 0 100 0 | O 10 | 10.11.00 h 0.11 | 0.10 | :49 |
|----------|----|------|------------|------|-----------------|------|-----|
| vv nat   | 18 | une  | name       | OL   | number          | OII  | Il! |

How many wheels does it have?

Does it have more, less or the same number of wheels as a car?

more

less

the same

**Touch** the outside of the bus. Do you think it is made of -

| wood    | 2 possa                                   |
|---------|-------------------------------------------|
| plastic |                                           |
| metal   |                                           |
| glass   |                                           |
| cloth   | De la |